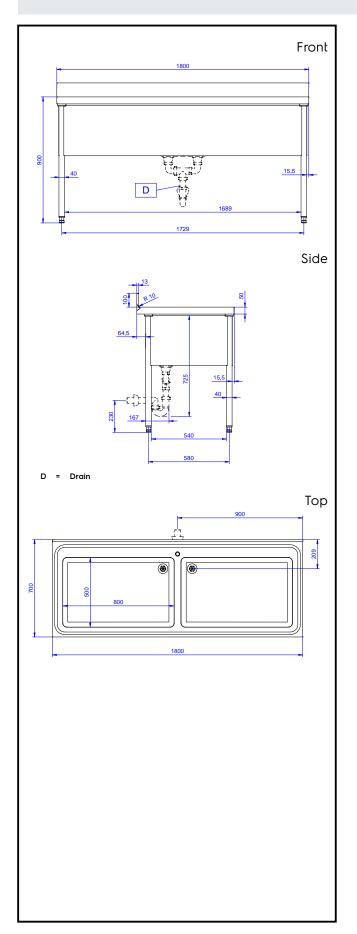

## **Key Information:**

External dimensions, Width:

133117 (VLP1802SEN) 1800 mm

External dimensions,

700 mm Depth:

External dimensions,

Height: 900 mm

Upstand Dimensions,

Height:

Upstand Dimensions, Depth:

Upstand Dimensions,

R=10 Radius: Bowls number

**Bowl dimensions** 800x500xH400

100 mm

13 mm

Worktop thickness: 50 mm Net weight: 72 kg